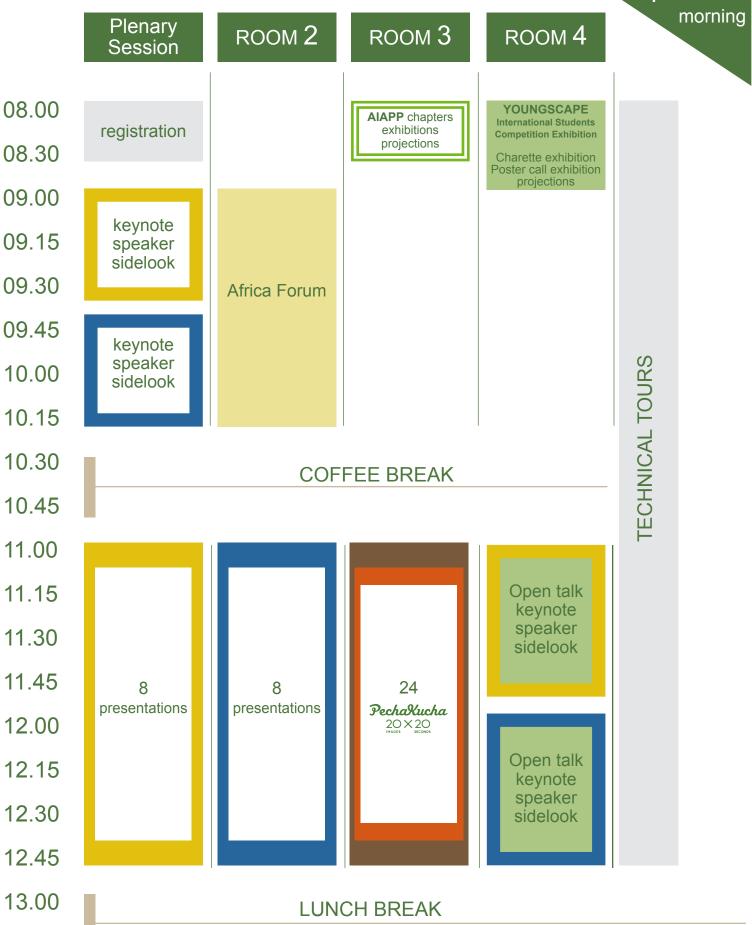

|       |                                                |               |                            |                                                                   | Aprili . |
|-------|------------------------------------------------|---------------|----------------------------|-------------------------------------------------------------------|----------|
|       | Plenary<br>Session                             | коом <b>2</b> | коом 3                     | ROOM 4                                                            | morning  |
| 08.00 |                                                |               | AIAPP chapters             | YOUNGSCAPE International Students                                 |          |
| 08.30 | no nintuntino                                  |               | exhibitions<br>projections | Competition Exhibition Charette exhibition Poster call exhibition |          |
| 09.00 | registration                                   |               |                            | projections                                                       |          |
| 09.15 |                                                |               |                            |                                                                   |          |
| 09.30 |                                                |               |                            |                                                                   |          |
| 09.45 | opening                                        |               |                            |                                                                   |          |
| 10.00 | ceremony                                       |               |                            |                                                                   |          |
| 10.15 |                                                |               |                            |                                                                   |          |
| 10.30 | COFFEE BREAK                                   |               |                            |                                                                   |          |
| 10.45 |                                                |               |                            |                                                                   |          |
| 11.00 | explanations of<br>the congress<br>proceedings |               |                            |                                                                   |          |
| 11.15 |                                                |               |                            |                                                                   |          |
| 11.30 | main                                           |               |                            |                                                                   |          |
| 11.45 | main<br>keynote<br>speaker                     |               |                            |                                                                   |          |
| 12.00 | included                                       |               |                            |                                                                   |          |
| 12.15 | introduction                                   |               |                            |                                                                   |          |
| 12.30 | questions<br>from<br>the public                |               |                            |                                                                   |          |
| 12.45 | 2 0 12 23 30 0                                 |               |                            |                                                                   |          |
| 13.00 | 1                                              | LUN           | CH BREAK                   |                                                                   |          |
| 13.30 |                                                |               |                            |                                                                   |          |